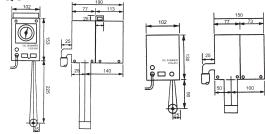

Unit: mm

| ORDER   | POWER<br>SOURCE | CAPACITY | DIMENSION |        |        | WEIGHT | BELT DIMENSION |      | DIMENSION<br>OF HOSE | CODE NO  |
|---------|-----------------|----------|-----------|--------|--------|--------|----------------|------|----------------------|----------|
| NO.     |                 |          | Г         | В      | Н      | (kgs)  | В              | L    | OF HOSE              | CODE NO. |
| VOS-800 | AC              | 4L/h     | 190 mm    | 102 mm | 153 mm | 3.4    | 39x80          | 0 mm | ø22x600 mm           | 2020-100 |
| VOS-810 | 110/220V        |          | 150 mm    | 102 mm | 138 mm | 3      | 39x550 mm      |      | Ø22X000 IIIII        | 2020-101 |