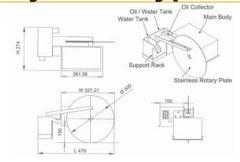

## Oil Skimmer With Rotary Plate Type

Unit: mm

| ORDER   | CAPACITY | POWER   | DI  | MENSIC | WEIGHT | CODE  |          |  |
|---------|----------|---------|-----|--------|--------|-------|----------|--|
| NO.     | CAPACITI | SOURCE  | L   | W      | Н      | (kgs) | NO.      |  |
| VOS-850 | 1L/hr    | AC 220V | 479 | 337.21 | 274    | 8.6   | 2020-104 |  |