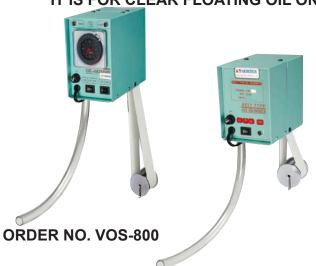

# Oil Skimmer With Belt Type

OIL SKIMMER FOR MACHINE TOOL.

IT IS FOR CLEAR FLOATING OIL ON CUTTING LIQUID.

### **FEATURES**

- Oily leather belt cycle for collecting oil and efficiently and completely getting rid of diryt oil.
- Much less cost of running., without any material expended.
- Small volume., light weight., easy to install and to operate.
- Special leather belt with feature of excellent durability, heatresistance, and chemical-resistance.
- VOS-800 attached a 24 hours procedure timer to run repeatly in accordance with time proportion which it is set, and also provides the best efficiency of sucking floating oil.