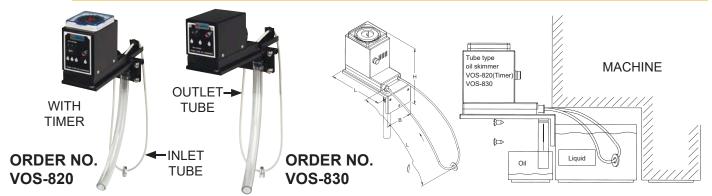

### IF THE MACHINE DON'T HAVE SPACE FOR THE OIL SKIMMER. PLEASE CHOICE THIS TYPE.

Unit: mm

| ORDER   | CAPACITY | DIMENSION |       |        | INLET                    | QUTLET    |        | POWER          | WEIGHT | CODE NO. |
|---------|----------|-----------|-------|--------|--------------------------|-----------|--------|----------------|--------|----------|
| NO.     |          | L         | В     | Н      | TUBE SIZE                | TUBE SIZE |        | SOVRCE         | (kg)   | CODE NO. |
| VOS-820 | 1L/hr    | 155 mm    | 78 mm | 178 mm | I 2:300 mm<br>I 3:200 mm |           | 150 mm | AC<br>110/220V | 1.9    | 2020-102 |
| VOS-830 |          | 155 mm    | 78 mm | 140 mm |                          |           |        |                | 2      | 2020-103 |