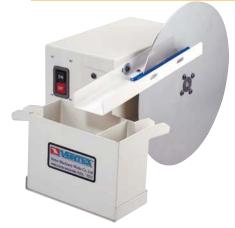

## Oil Skimmer With Rotary Plate Type

Unit: mm

| ORDER   | CAPACITY | POWER   | DI  | MENSIC | WEIGHT | CODE  |          |  |
|---------|----------|---------|-----|--------|--------|-------|----------|--|
| NO.     | CAPACITI | SOURCE  | L   | W      | Н      | (kgs) | NO.      |  |
| VOS-850 | 1L/hr    | AC 220V | 479 | 337.21 | 274    | 8.6   | 2020-104 |  |