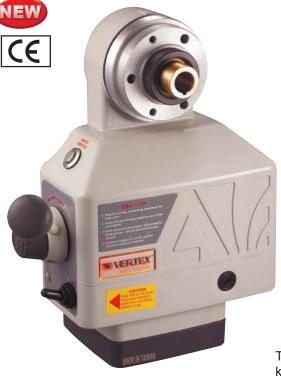

# Power Table Feed Super Power Type -500X, 500Y, 500Z Series

**500S Type series VPF-500X VPF-500Y VPF-500Z** 

For Longitudinal X Axis

For Cross Y Axis

For Vertical Z Axis

The vertical milling machines the same as bridgeport type, lugun type, kondia type without gearbox table feed device. All type milling/drilling machines high torque. Easy installation. Automatic shutoff. Superior thermal characteristic. Smooth operations. Safety

option. Trouble-free performance. super power.

The max. torque is 650 in/1b

- New super power design and construction materials.
- Top quality. Long life span designed.
- Acc type are 110V voltage only.

| ORDER NO. | VOLTAGE | Speed Range | Rapid Speed | Max. Torque | LxWxH         | G.W.(kgs) | CODE NO.  |
|-----------|---------|-------------|-------------|-------------|---------------|-----------|-----------|
| VPF-500 X | 110V    | 4-160rpm    | 200rpm      | 650 in/lb   | 290x200x320mm | 6.3       | 1009-001A |
| VPF-500 Y |         |             |             |             |               | 6.7       | 1009-002A |
| VPF-500 Z | ONLY    |             |             |             |               | 6.9       | 1009-003A |
| VPF-99 X  | 110V    | 0-165rpm    | 240rpm      | 450 in/lb   | 290x200x315mm | 6.2       | 1009-005  |

#### **Features**

- Application: the VERTEX power table feed for Drill/Milling machine
- Easy to install, no modification needed.
- Highest quality design and construction.
- Circuit panel is designed for easy replacement with insert type connectors.
- Assy-gear clucth has limit for twisting: When power feed is working and

accepting tremendous obstacle, the assy-gear clucth

will automatically become natural turning in order to reduce damage.

Transformer 110V→220V

ORDER NO. VPF-TF CODE NO. 1009-006

TR1: Output TR2:2 Output Output: 110V 50/60Hz, power supply: 50/60Hz, 1-phase 220, 240, 380, 415, 440V