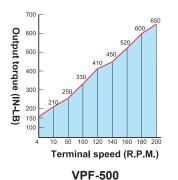

| ORDER NO. | VOLTAGE | Speed Range | Rapid Speed | Max. Torque | LxWxH         | G.W.(kgs) | CODE NO.  |
|-----------|---------|-------------|-------------|-------------|---------------|-----------|-----------|
| VPF-500 X | 110V    | 4-160rpm    | 200rpm      | 650 in/lb   | 290x200x320mm | 6.3       | 1009-001A |
| VPF-500 Y |         |             |             |             |               | 6.7       | 1009-002A |
| VPF-500 Z | ONLY    |             |             |             |               | 6.9       | 1009-003A |
| VPF-99 X  | 110V    | 0-165rpm    | 240rpm      | 450 in/lb   | 290x200x315mm | 6.2       | 1009-005  |