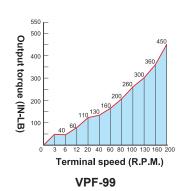

| ORDER NO. | VOLTAGE | Speed Range | Rapid Speed | Max. Torque | LxWxH         | G.W.(kgs) | CODE NO.  |
|-----------|---------|-------------|-------------|-------------|---------------|-----------|-----------|
| VPF-500 X | 110V    | 4-160rpm    | 200rpm      | 650 in/lb   | 290x200x320mm | 6.3       | 1009-001A |
| VPF-500 Y |         |             |             |             |               | 6.7       | 1009-002A |
| VPF-500 Z | ONLY    |             |             |             |               | 6.9       | 1009-003A |
| VPF-99 X  | 110V    | 0-165rpm    | 240rpm      | 450 in/lb   | 290x200x315mm | 6.2       | 1009-005  |

### **VPF-99 X**