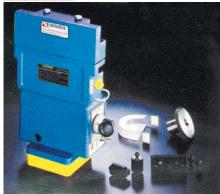

# Power Table Feed Super Power Type -500X, 500Y, 500Z Series

**500S Type series VPF-500X VPF-500Y VPF-500Z** 

For Longitudinal X Axis

For Cross Y Axis

For Vertical Z Axis

The vertical milling machines the same as bridgeport type, lugun type, kondia type without gearbox table feed device. All type milling/drilling machines high torque. Easy installation. Automatic shutoff. Superior thermal characteristic. Smooth operations. Safety

option. Trouble-free performance. super power.

The max. torque is 650 in/1b

- New super power design and construction materials.
- Top quality. Long life span designed.
- Acc type are 110V voltage only.

| ORDER NO. | VOLTAGE | Speed Range | Rapid Speed | Max. Torque | LxWxH         | G.W.(kgs) | CODE NO.  |
|-----------|---------|-------------|-------------|-------------|---------------|-----------|-----------|
| VPF-500 X | 110V    | 4-160rpm    | 200rpm      | 650 in/lb   | 290x200x320mm | 6.3       | 1009-001A |
| VPF-500 Y |         |             |             |             |               | 6.7       | 1009-002A |
| VPF-500 Z | ONLY    |             |             |             |               | 6.9       | 1009-003A |
| VPF-99 X  | 110V    | 0-165rpm    | 240rpm      | 450 in/lb   | 290x200x315mm | 6.2       | 1009-005  |

#### **Features**

- Application: the VERTEX power table feed for Drill/Milling machine
- Easy to install, no modification needed.
- Highest quality design and construction.
- Circuit panel is designed for easy replacement with insert type connectors.
- Assy-gear clucth has limit for twisting: When power feed is working and