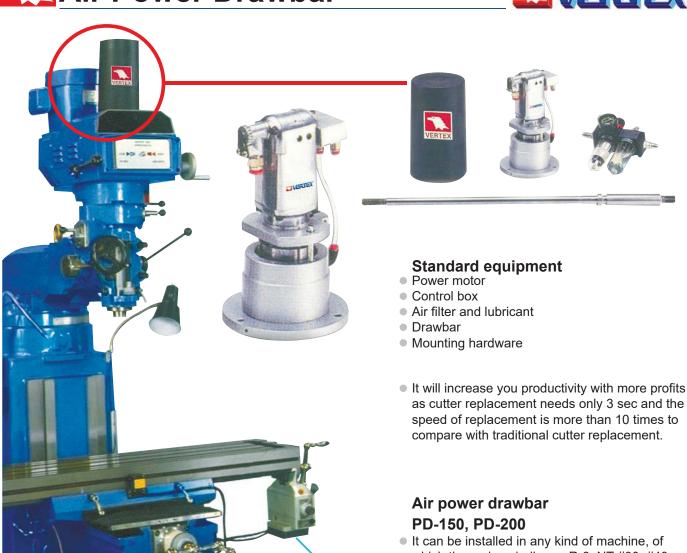

## Air Power Drawbar

VPF-500Y

- It can be installed in any kind of machine, of which the main spindle are R-8, NT #30, #40 or #50.
- VPF-500X It is convenient for the machinist who wants increased production and performance from his
  - It is suitable for NC and general milling machines.
  - This device is easily installed needs only 5 seconds to change the cutting tool.
  - Main power is air compression.
  - This device is designed with safety device controlled with solenoid valve. The power drawbar cannot be operated while machine is running.

| ORDER NO.     |       | SPEED       | TORQUE    | AIR PRESSURE         | VOLTAGE<br>FOR MAGNETIC VALVE   | G.W.<br>kgs | PACKING<br>LxWxH | CODE<br>NO. |
|---------------|-------|-------------|-----------|----------------------|---------------------------------|-------------|------------------|-------------|
| PD-150<br>FOR | R-8   | 3000 R.P.M. | 150 ft-lb | 90 psi<br>6.3 kg/cm² | AC 110V                         | 9.8         | 650x300x200      | 1010-001    |
|               | NT-30 |             |           |                      | OR<br>220V<br>DC 24V            |             |                  | 1010-002    |
|               | NT-40 |             |           |                      |                                 |             |                  | 1010-003    |
| PD-200<br>FOR | NT-50 | 3000 R.P.M. | 200 ft-lb | 90 psi<br>6.3 kg/cm² | AC 110V<br>OR<br>220V<br>DC 24V | 11          | 650x300x200      | 1010-004    |