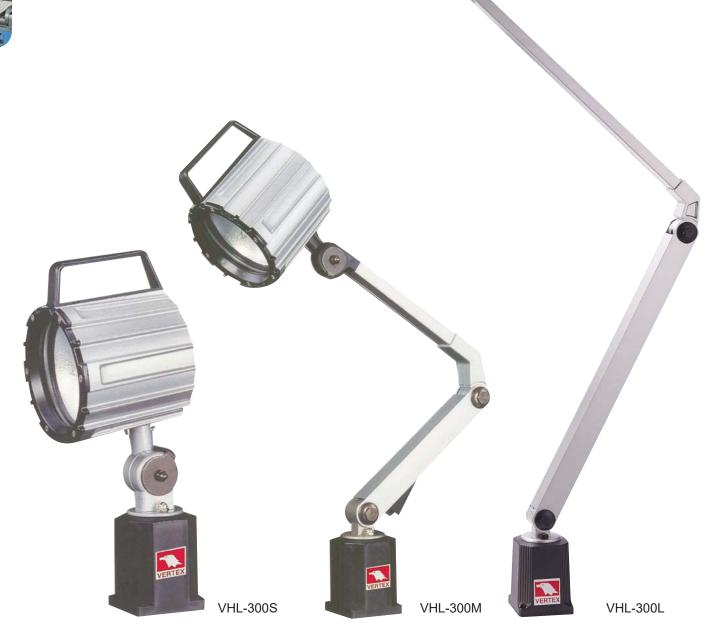

## **Features**

- Coil transformer built in base for directly connect to voltage of Ac power. (110V, 220V, 380V, 24V...)
- Specify voltage as desired when ordering.
- It accepts bulb 55W
- Furnished with 1.8 meter cord with plug.
- Fitted with coil transformer resisting unstable voltage.
- Long service life.
- IP65
- with water proof articulated arm.
- % Please confirm voltage & phase when order.

Unit:mm

| ORDER NO. | ARM LENGTH<br>L x ℓ | WEIGHT<br>(kg) | CODE NO. |
|-----------|---------------------|----------------|----------|
| VHL-300L  | 430x400             | 2.4            | 1025-001 |
| VHL-300M  | 250x200             | 2.1            | 1025-002 |
| VHL-300S  | 1 JOINT             | 2.3            | 1025-003 |
| J-L02     |                     | 0.3            | 1025-004 |
| J-C02     |                     | 0.5            | 1025-005 |