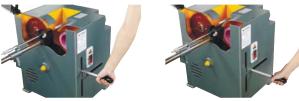

## **Features**

- During operation, the grinding sander may be micro adjusted and repaired without changing its dimensions.
- The tigtness of belt may be automatically adjusted and controlled (the larger the resistance, the tighter the belt.)
- The dimensions precision of cutting off the length of working piece are not subject to the effect of the difference of thickness of cutting-off sander piece.
- The rapid chuck is used to hold the working piece in place, opening or closing it is very quick, and Ø1-25mm is the
- When operation, a shaft with two tapered ends is used for transmission and characterized by high stability low wearing rate and long life.
- The rapid positioning rule is in the unit of 20mm and provided with a micro rule (0mm to 25mm) of which the zeroing point is the dimensions at the rapid positioning point.
- The minimum of cutting length is 60mm