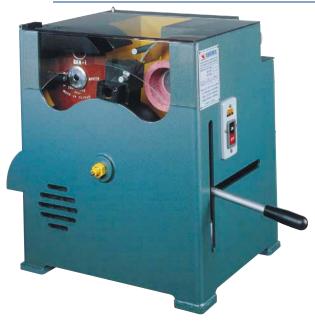

## Rods Precision Cutting-Off And WERTEX® **End Surface Grinding Unit**

For Clamping

For Cutting & Grinding

ORDER NO. CODE NO. N.W. G.W. **VEC-300G** 112 1024-010 89 **VEC-500G** 1024-011 92 115 VEC-600G 1024-012 95 118

## **SPECIFICATION**

| Cut-off precision       |               | 25mmø x 300mm ± 0.01                            |
|-------------------------|---------------|-------------------------------------------------|
| Right-angle precision   |               | 25mmø x 90° ±0.01                               |
| Cut-off sander lamina   |               | 1mm t x 180mmø (Hole) 31.8mmø                   |
| Grinding sander surface |               | 27A/PA46IJ x100 x 50 x 20                       |
| R.P.M.                  |               | 3600                                            |
| Motor                   |               | 1HP 110/220V 1 or 3 phase                       |
| Capacity                |               | VEC-300G 300mm VEC-500G 500mm<br>VEC-600G 600mm |
| Machine<br>Size         | VEC-300G/500G | 600 X 550 X 660 mm                              |
|                         | VEC-600G      | 600 X 550 X 720 mm                              |