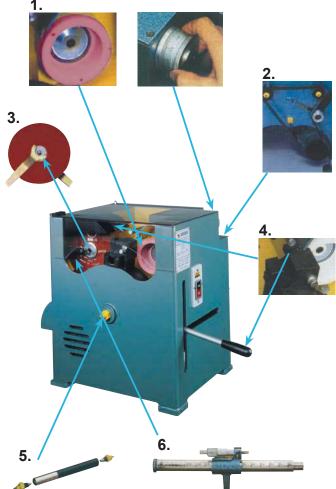

## **Features**

- During operation, the grinding sander may be micro adjusted and repaired without changing its dimensions.
- The tigtness of belt may be automatically adjusted and controlled (the larger the resistance, the tighter the belt.)
- The dimensions precision of cutting off the length of working piece are not subject to the effect of the difference of thickness of cutting-off sander piece.
- The rapid chuck is used to hold the working piece in place, opening or closing it is very quick, and Ø1-25mm is the
- When operation, a shaft with two tapered ends is used for transmission and characterized by high stability low wearing rate and long life.
- The rapid positioning rule is in the unit of 20mm and provided with a micro rule (0mm to 25mm) of which the zeroing point is the dimensions at the rapid positioning point.
- The minimum of cutting length is 60mm

## **SPECIFICATION**

| Cut-off precision       |               | 25mmø x 300mm ± 0.01                            |
|-------------------------|---------------|-------------------------------------------------|
| Right-angle precision   |               | 25mmø x 90° ±0.01                               |
| Cut-off sander lamina   |               | 1mm t x 180mmø (Hole) 31.8mmø                   |
| Grinding sander surface |               | 27A/PA46IJ x100 x 50 x 20                       |
| R.P.M.                  |               | 3600                                            |
| Motor                   |               | 1HP 110/220V 1 or 3 phase                       |
| Capacity                |               | VEC-300G 300mm VEC-500G 500mm<br>VEC-600G 600mm |
| Machine<br>Size         | VEC-300G/500G | 600 X 550 X 660 mm                              |
|                         | VEC-600G      | 600 X 550 X 720 mm                              |