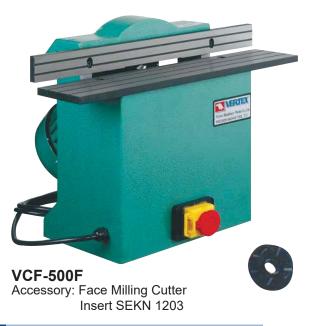

## Chamfering & Deburring Unit

SPMN 1203

VCF-500 Accessory: Side Mill Cutter Insert SPUN 422

VCF-500W Accessory: Grinding Wheel 100Øx50x17Ø

| ORDER NO. | CODE NO. |  |
|-----------|----------|--|
| VCF-500   | 1023-001 |  |
| VCF-500W  | 1023-002 |  |
| VCF-500F  | 1023-003 |  |

## FEATURES FOR VCF-500, 500W, 500F

- 1. Simplified operation, suitable for unskilled personnel.
- 2. Easily to be bevelled for any length made of steel, cast iron, nonferrous metals, plastics, acrylic etc.
- 3. 500 : With exchangeable carbide insents, insert can be changed easily to save cost and increase working ability.
- 4. 500W: With flange for grinding wheel, suit for steel material, heat treatment workpiece, can be bevelled or chamferred.
- 5. 500F : Working base on surface milling principles, the deburring processing surface is same as the milling machine surface.
- Please confirm voltage & phase when order.
  % Guaranteed for 3 months

## **TECHNICAL DATA**

| Space<br>requirement     | 500                                               | 500W      | 500F      |
|--------------------------|---------------------------------------------------|-----------|-----------|
|                          | 500x320mm                                         | 500x440mm | 500x220mm |
| Weight(kgs)              | 28.5                                              | 29.1      | 29        |
| Voltage                  | 3Ø 220V or 1Ø 110V/220V 50HZ/60HZ<br>3Ø 380V/415V |           |           |
| Motor output             | 0.7KW                                             |           |           |
| Speed                    | 3500 r.p.m.                                       |           |           |
| Lenght of<br>guide rails | 500mm                                             | 500mm     | 500mm     |
| Height of<br>bevel       | 0-3mm                                             |           |           |
| Bevel angle              | 15°~45°<br>(Changable)                            | 45°       | 45°       |