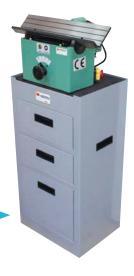

## PRACTICAL

A. UNIVERSAL APPLICATION. B. SIMPLIFIED OPERATION.

- C. FAST-ACCURATE-RATIONAL. D. TIME SAVED.
- Tool cabinet stand VTC-20,
  440 x 340 x 800 mm
  CODE NO. 3405-221
  PAGE A84