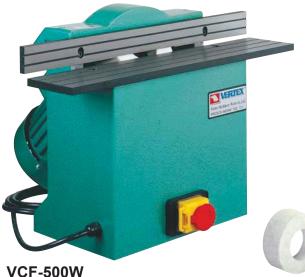

## FEATURES FOR VCF-500, 500W, 500F

- 1. Simplified operation, suitable for unskilled personnel.
- 2. Easily to be bevelled for any length made of steel, cast iron, nonferrous metals, plastics, acrylic etc.
- 3. 500 : With exchangeable carbide insents, insert can be changed easily to save cost and increase working ability.
- 4. 500W: With flange for grinding wheel, suit for steel material, heat treatment workpiece, can be bevelled or chamferred.
- 5. 500F : Working base on surface milling principles, the deburring processing surface is same as the milling machine surface.
- Please confirm voltage & phase when order.
  % Guaranteed for 3 months

## **TECHNICAL DATA**

| Space<br>requirement     | 500                                               | 500W      | 500F      |
|--------------------------|---------------------------------------------------|-----------|-----------|
|                          | 500x320mm                                         | 500x440mm | 500x220mm |
| Weight(kgs)              | 28.5                                              | 29.1      | 29        |
| Voltage                  | 3Ø 220V or 1Ø 110V/220V 50HZ/60HZ<br>3Ø 380V/415V |           |           |
| Motor output             | 0.7KW                                             |           |           |
| Speed                    | 3500 r.p.m.                                       |           |           |
| Lenght of<br>guide rails | 500mm                                             | 500mm     | 500mm     |
| Height of<br>bevel       | 0-3mm                                             |           |           |
| Bevel angle              | 15°~45°<br>(Changable)                            | 45°       | 45°       |