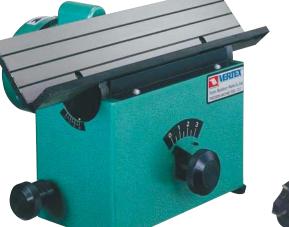

## Chamfering & Deburring Unit

SPMN 1203

VCF-500 Accessory: Side Mill Cutter Insert SPUN 422

VCF-500W Accessory: Grinding Wheel 100Øx50x17Ø

| ORDER NO. | CODE NO. |  |
|-----------|----------|--|
| VCF-500   | 1023-001 |  |
| VCF-500W  | 1023-002 |  |
| VCF-500F  | 1023-003 |  |

## FEATURES FOR VCF-500, 500W, 500F

- 1. Simplified operation, suitable for unskilled personnel.
- 2. Easily to be bevelled for any length made of steel, cast iron, nonferrous metals, plastics, acrylic etc.
- 3. 500 : With exchangeable carbide insents, insert can be changed easily to save cost and increase working ability.
- 4. 500W: With flange for grinding wheel, suit for steel material, heat treatment workpiece, can be bevelled or chamferred.
- 5. 500F : Working base on surface milling principles, the deburring processing surface is same as the milling machine surface.
- Please confirm voltage & phase when order.
  % Guaranteed for 3 months

## **TECHNICAL DATA**

| Space<br>requirement     | 500                                               | 500W      | 500F      |
|--------------------------|---------------------------------------------------|-----------|-----------|
|                          | 500x320mm                                         | 500x440mm | 500x220mm |
| Weight(kgs)              | 28.5                                              | 29.1      | 29        |
| Voltage                  | 3Ø 220V or 1Ø 110V/220V 50HZ/60HZ<br>3Ø 380V/415V |           |           |
| Motor output             | 0.7KW                                             |           |           |
| Speed                    | 3500 r.p.m.                                       |           |           |
| Lenght of<br>guide rails | 500mm                                             | 500mm     | 500mm     |
| Height of<br>bevel       | 0-3mm                                             |           |           |
| Bevel angle              | 15°~45°<br>(Changable)                            | 45°       | 45°       |