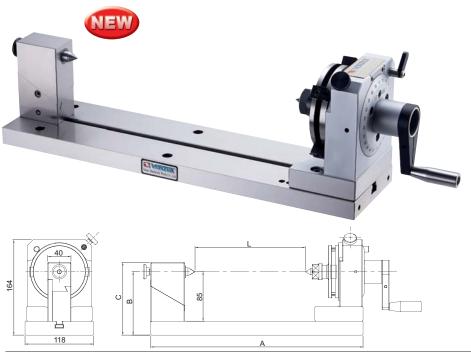

## Concentric Test Stand

## **Feature**

- For Checking Roundness & True **Running Accuracy**
- For Grinding High Accuracy Outter Diameter & Round Bar On Surface Grinder By Accurated Center And Holder.

## **Specification**

- Body Center hight: 85 mm
- Base to punch center: 109 mm
- Dividsion & Accuracy : 24 & 15°±10"
- Workpiece length: 0~450mm
- Material: sks3, HRC 60~62°
- Roundness: 0.002 mm Parallelism: 0.002 / 100mm Squareness: 0.002 / 100mm

Unit:mm

| ORDER NO. | A   | В   | С   | L     | Divid Sion      | Graduation | N.W.<br>(kgs) | CODE NO. |
|-----------|-----|-----|-----|-------|-----------------|------------|---------------|----------|
| VCI-150P  | 375 | 109 | 125 | 0-150 | 24<br>(15°±10") | 360°       | 20            | 2021-113 |
| VCI-250P  | 475 | 109 | 125 | 0-250 |                 |            | 23            | 2021-114 |
| VCI-350P  | 575 | 109 | 125 | 0-350 |                 |            | 26            | 2021-115 |