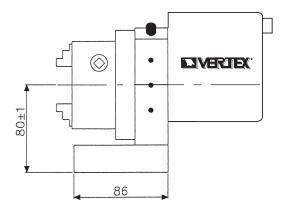

|   | ORDER NO. | O.D. | I.D.  | Max. Dia.<br>of Workpiece | Center<br>Heignt | Motor Output-W<br>Input-V | Graduation | R.P.M. | N.W.<br>(kgs) | CODE NO. |
|---|-----------|------|-------|---------------------------|------------------|---------------------------|------------|--------|---------------|----------|
| ı | V-PS-80M  | 2-70 | 24-64 | Ø50                       | 80-81            | 15W 110/220V              | 360°       | 110    | 11.72         | 2021-130 |