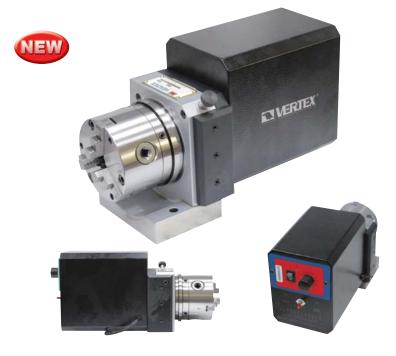

## Fixed Speed Punch Former

- The Punch Former with a motor attached can be applied to precisely grind a punch to round in a short time and saves the processing time.
- Chuck Type can clamp workpieces in a wide range.
- 3 inch 3 jaw chuck.

|   | ORDER NO. | O.D. | I.D.  | Max. Dia.<br>of Workpiece | Center<br>Heignt | Motor Output-W<br>Input-V | Graduation | R.P.M. | N.W.<br>(kgs) | CODE NO. |
|---|-----------|------|-------|---------------------------|------------------|---------------------------|------------|--------|---------------|----------|
| ı | V-PS-80M  | 2-70 | 24-64 | Ø50                       | 80-81            | 15W 110/220V              | 360°       | 110    | 11.72         | 2021-130 |