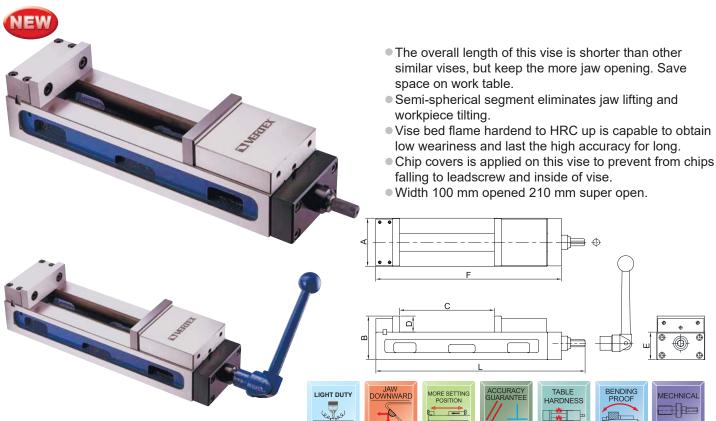

• The overall length of this vise is shorter than other similar vises, but keep the more jaw opening. Save space on work table.

- Extra opened
- Semi-spherical segment eliminates jaw lifting and workpiece tilting.
- Time & energy saving
- Width 100 mm opened 180 mm.

| ORDER NO. | A   | В  | C<br>OPEN | D  | Е  | F   | L   | Max. Clamp Force (kgf) | Weas<br>(kgs) | CODE<br>NO. |
|-----------|-----|----|-----------|----|----|-----|-----|------------------------|---------------|-------------|
| VCM-47    | 108 | 98 | 180       | 36 | 62 | 420 | 470 | 450                    | 17.7          | 4005-080    |