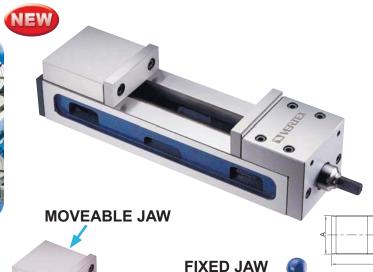

## Convenient Type Machine Vise 🔼 📜 💢

 Moveable jaw located at outer end and align surface for workpiece is in front of operator. It is convenient for loading or unloading workpiece on such design of vise.