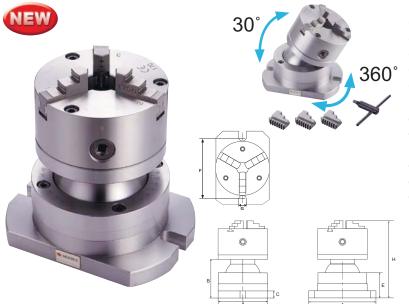

## Free Angle Rotary Chuck

- With VSC-4, VSC-5, 3-JAW Chuck.
- O.D. Clamping ø3-90 mm (VSC-4)
- O.D. Clamping ø3-110 mm (VSC-5)
- I.D. Clamping ø 32-84 mm (VSC-4)
- I.D. Clamping ø 35-100 mm (VSC-5)

## Features:

- Quick setting
- Operating is very quick and easy, can increase so much working efficiency than you can image.
- 360° Rotation, Tilting 30°
- For non-normal angle setting.
- Its swivelling and tilting features with chuck clamping make this unit for round & square, angular drilling machining on various machine tools or for bench work table.

| ORDER NO. | Α   | В   | С  | D   | Е  | F   | G  | Н   | Weight (kgs) | CODE NO. |
|-----------|-----|-----|----|-----|----|-----|----|-----|--------------|----------|
| VAV-4J    | 140 | 120 | 20 | 190 | 72 | 158 | 17 | 203 | 16           | 1002-217 |
| VAV-5J    | 140 | 120 | 20 | 190 | 72 | 158 | 17 | 203 | 17           | 1002-218 |