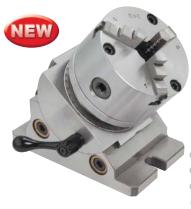

## Free Angle Rotary Chuck

- With VSC-4, VSC-5, 3-JAW Chuck.
- O.D. Clamping ø3-90 mm (VSC-4)
- O.D. Clamping ø3-110 mm (VSC-5)
- I.D. Clamping ø 32-84 mm (VSC-4)
- I.D. Clamping ø 35-100 mm (VSC-5)

## Features:

- Quick setting
- Operating is very quick and easy, can increase so much working efficiency than you can image.
- 360° Rotation, Tilting 30°
- For non-normal angle setting.
- Its swivelling and tilting features with chuck clamping make this unit for round & square, angular drilling machining on various machine tools or for bench work table.