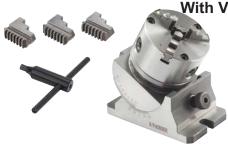

## Free Angle Rotary Chuck

- With VSC-4, VSC-5, 3-JAW Chuck.
- O.D. Clamping ø3-90 mm (VSC-4)
- O.D. Clamping ø3-110 mm (VSC-5)
- I.D. Clamping ø 32-84 mm (VSC-4)
- I.D. Clamping ø 35-100 mm (VSC-5)

## Features:

- Quick setting
- Operating is very quick and easy, can increase so much working efficiency than you can image.
- 360° Rotation, Tilting 30°
- For non-normal angle setting.
- Its swivelling and tilting features with chuck clamping make this unit for round & square, angular drilling machining on various machine tools or for bench work table.