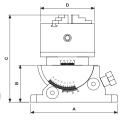

| ORDER NO. | Α   | В   | С  | D   | Е  | F   | G  | Н   | Weight (kgs) | CODE NO. |
|-----------|-----|-----|----|-----|----|-----|----|-----|--------------|----------|
| VAV-4J    | 140 | 120 | 20 | 190 | 72 | 158 | 17 | 203 | 16           | 1002-217 |
| VAV-5J    | 140 | 120 | 20 | 190 | 72 | 158 | 17 | 203 | 17           | 1002-218 |