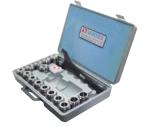

## Free Angle Rotary Chuck

- With VSC-4, VSC-5, 3-JAW Chuck.
- O.D. Clamping ø3-90 mm (VSC-4)
- O.D. Clamping ø3-110 mm (VSC-5)
- I.D. Clamping ø 32-84 mm (VSC-4)
- I.D. Clamping ø 35-100 mm (VSC-5)

## Features:

- Quick setting
- Operating is very quick and easy, can increase so much working efficiency than you can image.
- 360° Rotation, Tilting 30°
- For non-normal angle setting.
- Its swivelling and tilting features with chuck clamping make this unit for round & square, angular drilling machining on various machine tools or for bench work table.