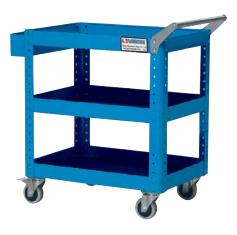

## Tooling Trolleys

**ORDER NO.VTC-100 CODE NO.3405-154 \*COLOR MAY VARY** 

| WxDxH   | 873x500x880 mm    |
|---------|-------------------|
| Package | 1PC/1CTN/2.73CUFT |
| N.W.    | 23.91KGS          |
| G.W.    | 25.90KGS          |

Grey color