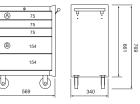

570WX345DX650Hmm

7 Drawers Roll Cabinet

Cuft: 13'

Net Weight: 67.9 kgs Gross Weight: 77.5 kgs

- Ergonomic Large Drawer Design
- Ball bearing slide with Quick Disconnect
- Heavy Duty 5"x2" Caster
- Double wall construction
- Electro Powder Coating to Resist Scratch & solvent markings
- 10mm Top Mat
- All drawers appended to Drawer Liners
- Gray color
- **\*\*COLOR MAY VARY**

| ORDER NO.        | CODE NO. |  |
|------------------|----------|--|
| VTC-25           | 3405-149 |  |
| 680WX460DX830Hmm |          |  |

|         |     |     | mm  |
|---------|-----|-----|-----|
|         | W   | D   | Н   |
| DRAWERS | 308 | 395 | 75  |
| DRAWERS | 308 | 395 | 154 |