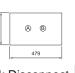

**\*\*COLOR MAY VARY** 

| ORDER NO. | CODE NO. |
|-----------|----------|
| VTC-23    | 3405-144 |

|         | W   | D   | H   |
|---------|-----|-----|-----|
| DRAWERS | 480 | 292 | 75  |
| DRAWERS | 480 | 292 | 154 |