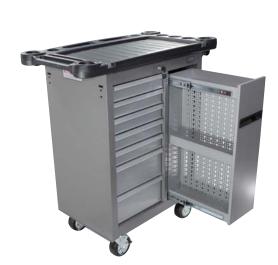

## Tooling Trolleys

**ORDER NO.VTC-100 CODE NO.3405-154 \*COLOR MAY VARY** 

| WxDxH   | 873x500x880 mm    |
|---------|-------------------|
| Package | 1PC/1CTN/2.73CUFT |
| N.W.    | 23.91KGS          |
| G.W.    | 25.90KGS          |

Grey color