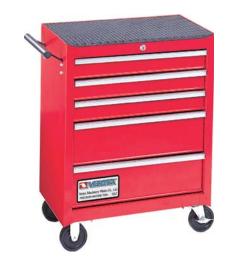

## ALL THE OVERALL SIZE IS WITH WHEELS HEIGHT. **\*\*COLOR MAY VARY**

Cuft: 6.9'

Net Weight: 31.3 kgs Gross Weight: 34 kgs

Ball bearing slide with Quick Disconnect

- Heavy Duty 4"x1" Caster
- Double wall construction
- Electro Powder Coating to Resist Scratch & solvent markings
- 10mm Top Mat
- All drawers appended to Drawer Liners
- Red color

**\*\*COLOR MAY VARY** 

| ORDER NO. | CODE NO. |
|-----------|----------|
| VTC-23    | 3405-144 |

|         | W   | D   | H   |
|---------|-----|-----|-----|
| DRAWERS | 480 | 292 | 75  |
| DRAWERS | 480 | 292 | 154 |