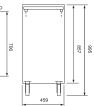

| ORDER NO.        | CODE NO. |  |
|------------------|----------|--|
| VTC-25           | 3405-149 |  |
| 680WX460DX830Hmm |          |  |

|         |     |     | mm  |
|---------|-----|-----|-----|
|         | W   | D   | Н   |
| DRAWERS | 308 | 395 | 75  |
| DRAWERS | 308 | 395 | 154 |