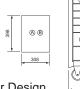

570WX345DX650Hmm

7 Drawers Roll Cabinet

Cuft: 13'

Net Weight: 67.9 kgs Gross Weight: 77.5 kgs

- Ergonomic Large Drawer Design
- Ball bearing slide with Quick Disconnect
- Heavy Duty 5"x2" Caster
- Double wall construction
- Electro Powder Coating to Resist Scratch & solvent markings
- 10mm Top Mat
- All drawers appended to Drawer Liners
- Gray color
- **\*\*COLOR MAY VARY**

| ORDER NO.        | CODE NO. |  |
|------------------|----------|--|
| VTC-25           | 3405-149 |  |
| 680WX460DX830Hmm |          |  |

|         |     |     | mm  |
|---------|-----|-----|-----|
|         | W   | D   | Н   |
| DRAWERS | 308 | 395 | 75  |
| DRAWERS | 308 | 395 | 154 |